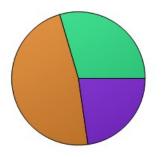

1. What grade are you in?

|       | Count | Percentage |
|-------|-------|------------|
| K     | 20    | 22.73%     |
| 1     | 42    | 47.73%     |
| 2     | 26    | 29.55%     |
| Total | 88    | 100%       |
|       |       |            |