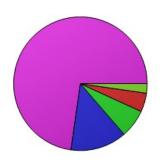

Please select your campus from the list.

|                     | Count | Percentage |
|---------------------|-------|------------|
| Select school here: | 26    | 29.55%     |
| Blanton             | 0     | 0%         |
| Borman              | 9     | 10.23%     |
| Cross Oaks          | 0     | 0%         |
| Evers               | 0     | 0%         |
| Ginnings            | 0     | 0%         |
| Hawk                | 0     | 0%         |
| Hodge               | 0     | 0%         |
| Houston             | 0     | 0%         |
| Lee                 | 0     | 0%         |
| McNair              | 9     | 10.23%     |
| Nelson              | 6     | 6.82%      |
| Paloma Creek        | 0     | 0%         |
| Pecan Creek         | 0     | 0%         |
| Providence          | 0     | 0%         |
| EP Rayzor           | 3     | 3.41%      |
| Newton Rayzor       | 21    | 23.86%     |
| Rivera              | 0     | 0%         |
| Savannah            | 0     | 0%         |
| Stephens            | 0     | 0%         |
| WS Ryan             | 0     | 0%         |
| Wilson              | 14    | 15.91%     |
| <br>Total           | 88    | 100%       |