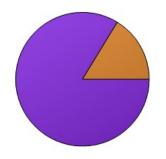

7. Do you understand your EXPO teacher?

| Count | Percentage    |
|-------|---------------|
| 72    | 83.72%        |
| 14    | 16.28%        |
| 0     | 0%            |
| 86    | 100%          |
|       | 72<br>14<br>0 |