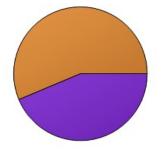

2. My EXPO class is as hard as I thought it would be.

|       | Count | Percentage |
|-------|-------|------------|
| Yes   | 38    | 43.68%     |
| No    | 49    | 56.32%     |
| Total | 87    | 100%       |